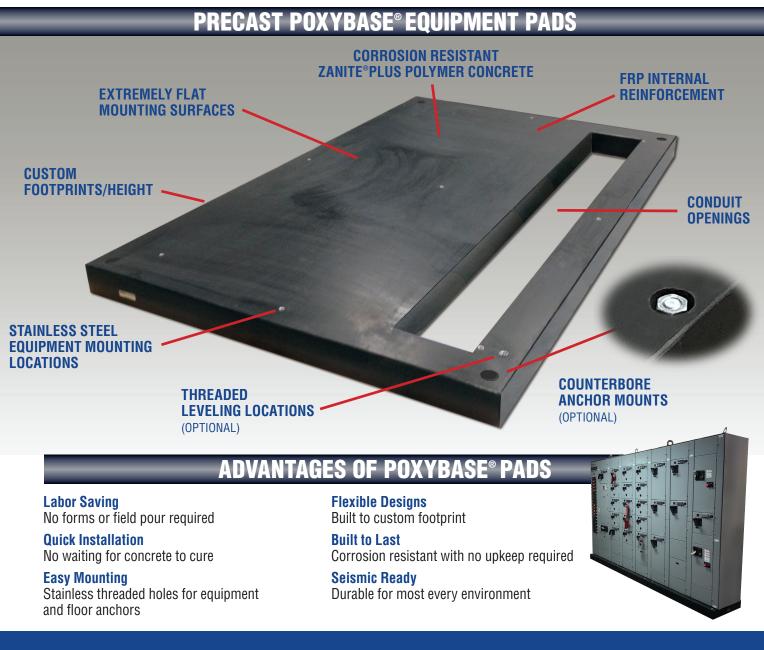

**Typical applications include** custom dimensioned housekeeping pads to raise utility or telecommunication cabinets and enclosures off the floor or ground to protect them from moisture and allow for easy access. Stainless steel threaded holes can be cast to location providing a noncorrosive, nonconductive, mounting pad for equipment.

Zanite<sup>®</sup> Plus polymer composite pads are built to last and will outperform conventional concrete pads in every way.

WE GUARANTEE IT.