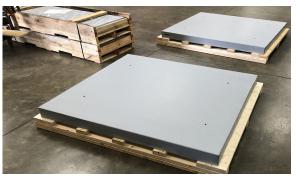

**Typical applications include** custom dimensioned housekeeping pads to raise utility or telecommunication cabinets and enclosures off the floor or ground to protect them from moisture and allow for easy access. Stainless steel threaded holes can be cast to location providing a noncorrosive, nonconductive, mounting pad for equipment.