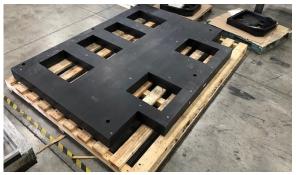

**Typical applications include** custom dimensioned housekeeping pads to raise utility or telecommunication cabinets and enclosures off the floor or ground to protect them from moisture and allow for easy access. Stainless steel threaded holes can be cast to location providing a noncorrosive, nonconductive, mounting pad for equipment.

**Multi-Cavity** 

**Custom Colors** 

Quick Turnaround/Delivered to Jobsite

©2022 BaseTek, LLC. PoxyBase and Zanite Plus are registered trademarks of BaseTek LLC. HKP-22