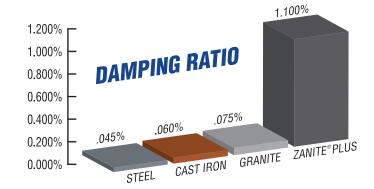

### CHECK OUT WHY ZANITE PLUS IS BETTER

| FLATNESS             | 0.002" PER FOOT          |
|----------------------|--------------------------|
| COMPRESSIVE STRENGTH | 18,000 PSI               |
| CORROSION RESISTANCE | EXCELLENT                |
| DEFLECTION           | RIGID —<br>WILL NOT BEND |
| VIBRATION DAMPING    | HIGHEST                  |
| INSTALLED COST       | LOWEST                   |