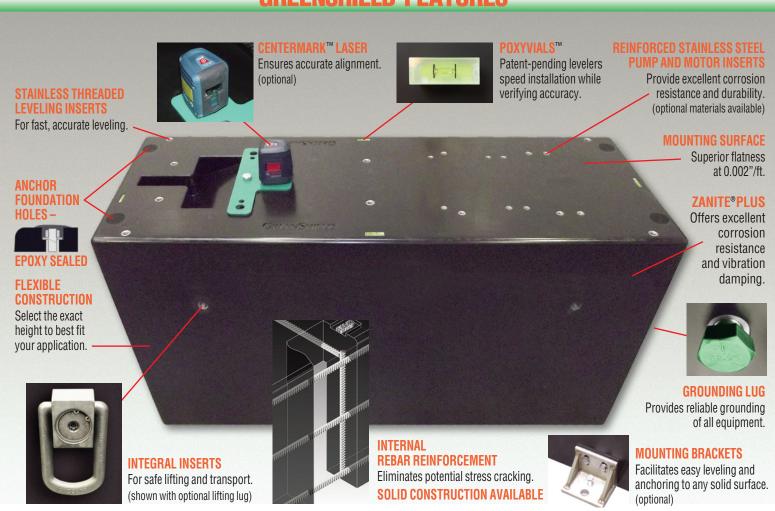

# **GREENSHIELD**

GreenShield<sup>™</sup>— a patented monolithic foundation system combining both the equipment mounting surface and traditional concrete pad into one integrated design. Made from corrosion resistant Zanite®Plus polymer concrete, each foundation is cast with rugged walls containing internal reinforcements eliminating common stress cracking. Precision mounting surfaces along with integrated PoxyVials™ and optional CenterMark™ laser aids

to speed and insure proper installation. Typical installations are completed in 1-day and save considerable time and money over designs requiring any level of field concrete work. Outstanding vibration damping characteristics provide longer life for rotating equipment in conjunction with lower foundation maintenance requirements.

### **GREENSHIELD ADVANTAGES**

- Built to specified height
- Quick 1-day installation
- Lowest total installed cost
- Thick reinforced walls
- Integrated PoxyVials™
- Secure lifting provisions
- Integrated grounding system
- Material options
- Superior flatness