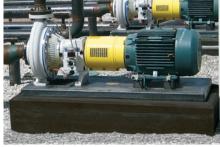

# **GREENSHIELD**

GreenShield<sup>™</sup>— a patented monolithic foundation system combining both the equipment mounting surface and traditional concrete pad into one integrated design. Made from corrosion resistant Zanite®Plus polymer concrete, each foundation is cast with rugged walls containing internal reinforcements eliminating common stress cracking. Precision mounting surfaces along with integrated PoxyVials™ and optional CenterMark™ laser aids

to speed and insure proper installation. Typical installations are completed in 1-day and save considerable time and money over designs requiring any level of field concrete work. Outstanding vibration damping characteristics provide longer life for rotating equipment in conjunction with lower foundation maintenance requirements.