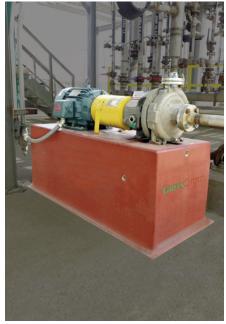

# **GREENSHIELD**

GreenShield<sup>™</sup>— a patented monolithic foundation system combining both the equipment mounting surface and traditional concrete pad into one integrated design. Made from corrosion resistant Zanite®Plus polymer concrete, each foundation is cast with rugged walls containing internal reinforcements eliminating common stress cracking. Precision mounting surfaces along with integrated PoxyVials™ and optional CenterMark™ laser aids

to speed and insure proper installation. Typical installations are completed in 1-day and save considerable time and money over designs requiring any level of field concrete work. Outstanding vibration damping characteristics provide longer life for rotating equipment in conjunction with lower foundation maintenance requirements.