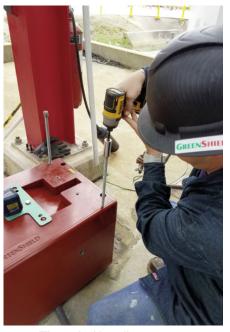

### INSTALLATION FEATURES

Surface Mount with PoxyCove

**Grouted Installation** 

Bury/Sub-Surface Installation

Threaded leveling screws with PoxyVials™